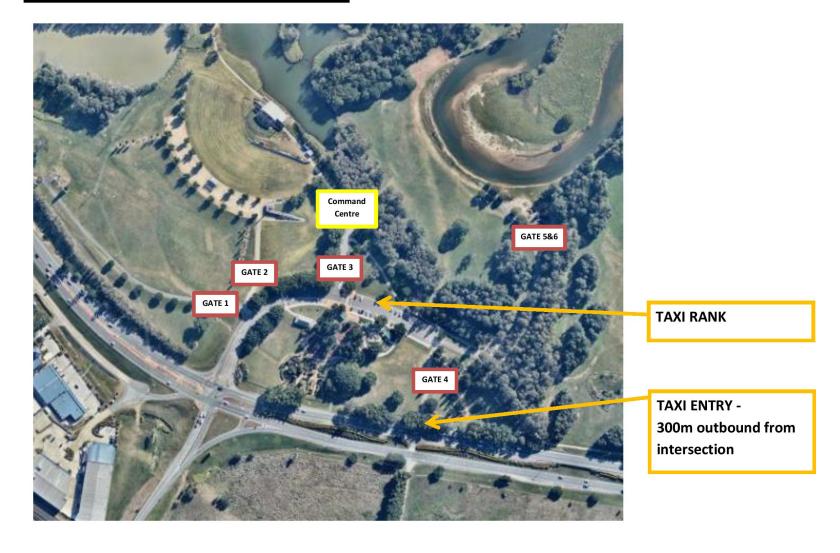

#### TAXI RANK LOCATION

The Black & White Cabs dedicated taxi rank entrance will be approximately 250 metres past the main entrance, inbound on Gympie Road. There will be signage in place to direct drivers.

Rank Supervision will commence at 7:00pm, and run until the conclusion of the festival. With an expected crowd of over 10,000 people, the main act, Cold Chisel, is expected to conclude at approximately 10:30pm.

## **DECADES FESTIVAL | B&W CABS TAXI RANK**

Decades Festival Traffic Management Map Communication via two-way