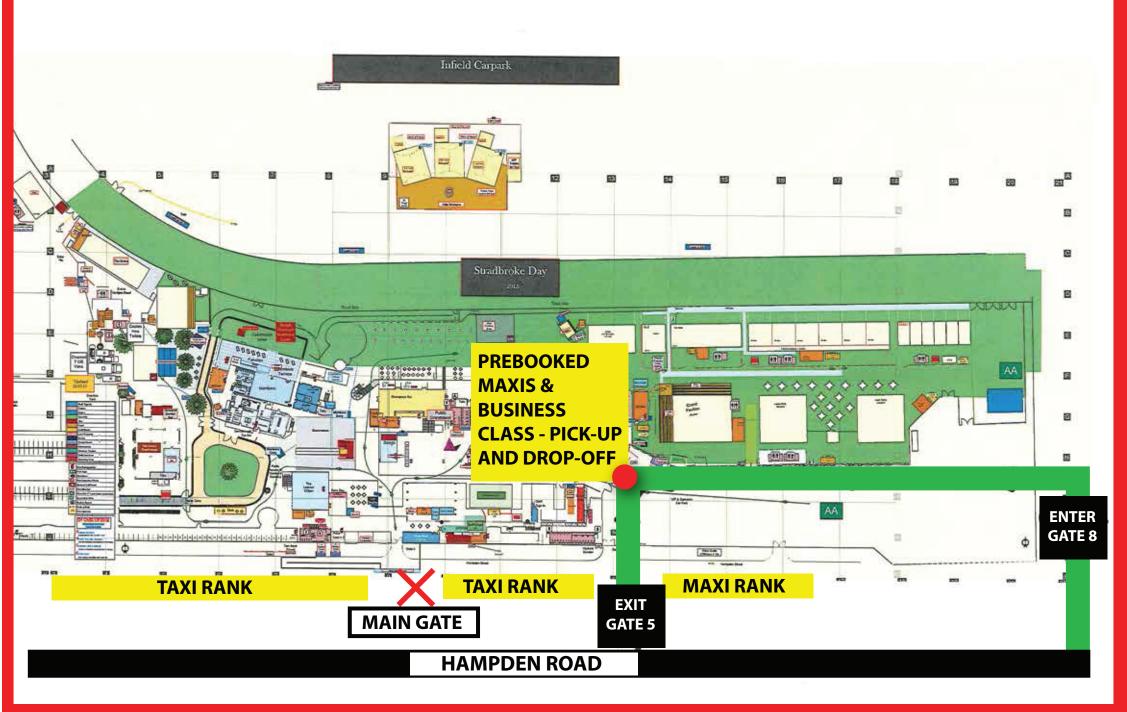

# **TAXI RANKS LOCATIONS**

### Regular Taxi Rank

Hampden Street enter off Nudgee Road.

Entry for taxis heading inbound only; taxis heading outbound will not be allowed to turn right into Hampden Street.

This rank will have two taxi Supervisors in attendance 1400 – 1900.

#### Maxi Taxi Rank

Is also located In Hampden Street, but due to barriers in place can only be accessed from the following: Enter via Lamington Ave and turn left into Buxton St and left again into Hampden with rank on right hand side of Hampden.

This rank will have two taxi Supervisors in attendance 1400 – 1900.

## Pre Booked Maxis & Business Class - Pick-Up and Drop-Off

Enter via Lamington Avenue, left into Mordant Street, left into Hampden Street and right into Gate 8. Follow the road around, drop off guests and exit via Gate 5 following the same route back on to Nudgee Road.

## **Important**

There will be No Right Turn allowed into Hampden off Nudgee Road for access to Doomben; only access is turn left into Hampden from Nudgee Road.

Police will be enforcing the No Right Turn Rule.

Drivers who disobey this rule will be penalised \$300.00 + loss of 3 demerit points No pick up of fares on Nudgee Road at any time, drivers will be penalised.