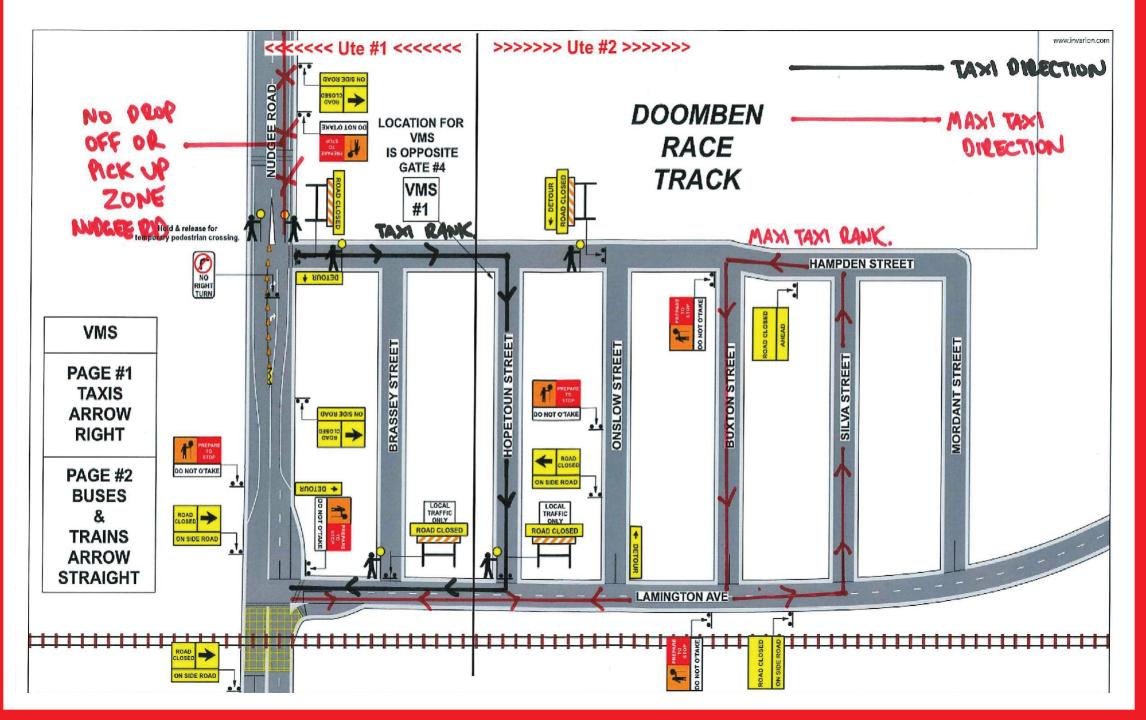

## MEKKA WEDNESDAY AUGUST 12 -Doomben Race Track

All dates and times are correct at the time of publication. Please check MDT messages on the event day for any updated information. Schedule is subject to change.

# SEE MAP ON PAGE 4

## TAXI RANKS LOCATIONS

## Regular Taxi Rank

Enter Hampden St off Nudgee Rd.

Entry for taxis heading inbound only; taxis heading outbound will not be allowed to turn right into Hampden St. To exit the rank turn right into Hopetoun St and then right into Lamington Ave. This rank will have Taxi Supervisors in attendance on race days - times TBC.

## Maxi Taxi Rank

Located on Hampden St outside Gate 5. Due to barriers in place, the rank can only be accessed by entering via Lamington Ave, turning left into Silva St then left into Hampden St. Rank is located on the right hand side of Hampden St. To exit the rank turn left into Buxton St and then right back into Lamington Ave.

This rank will have Taxi Supervisors in attendance on race days - times TBC.

## Important

There will be **No Right Turn** allowed into Hampden St off Nudgee Rd for axccess to Doomben; only access is turn left into Hampden from Nudgee Rd. Police will be enforcing the No Right Turn rule.

Drivers who disobey this rule will be penalised \$300.00 + loss of 3 demerit points.

No pick-up of fares on Nudgee Rd at any time, drivers will be penalised.

### BLACK & WHITE CABS RANK: TAXI RANK AND MAXI/PRE-BOOKED CABS RANK