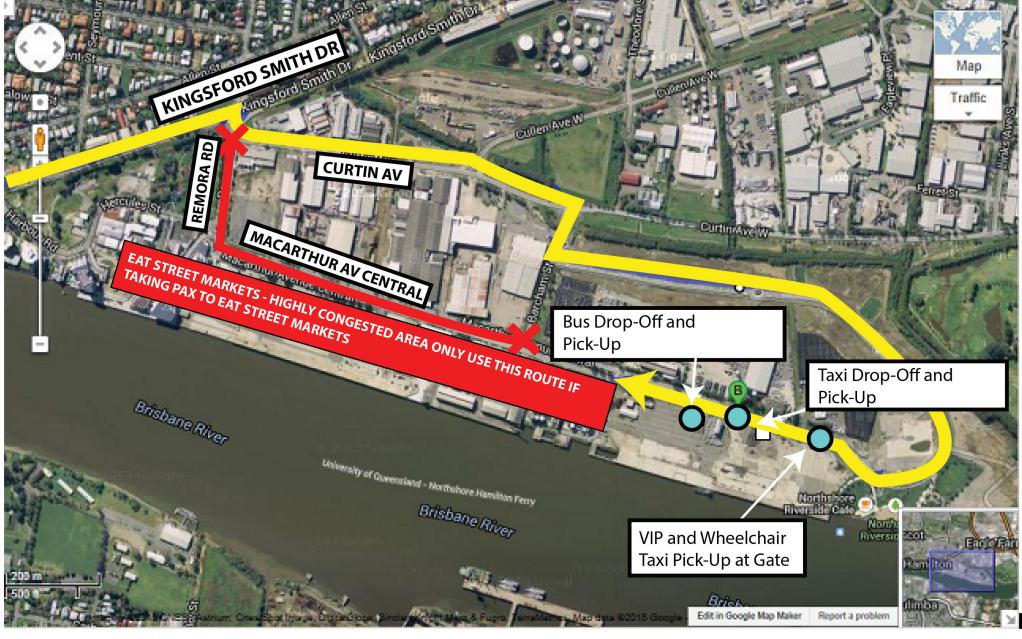

### CIRQUE DU SOLEIL RANK - PICK-UP AT START OF RANK (B), DROP-OFF AT BACK OF RANK

HIGHLY CONGESTED AREA ONLY USE THIS ROUTE IF TAKING PAX TO EAT STREET