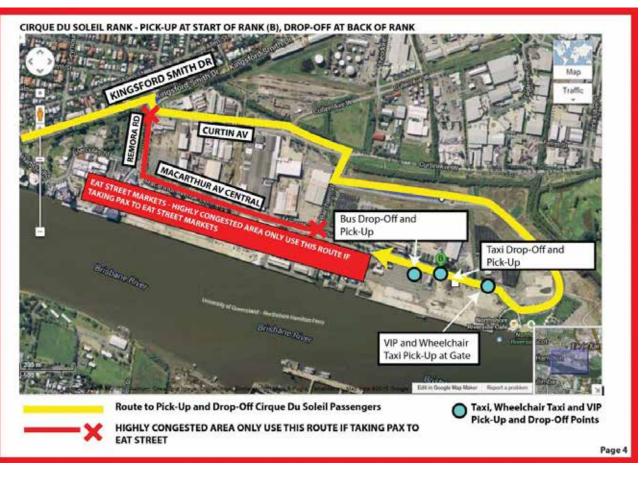

## BLACK & WHITE CABS SUPPORTED EVENT

## CIRQUE DU SOLEIL RANK SCHEDULE MAY

All dates and times are correct at the time of publication. Please check MDT messages on the event day for any updated information. **Schedule is subject to change.** 

# SEE MAP ON PAGE 5