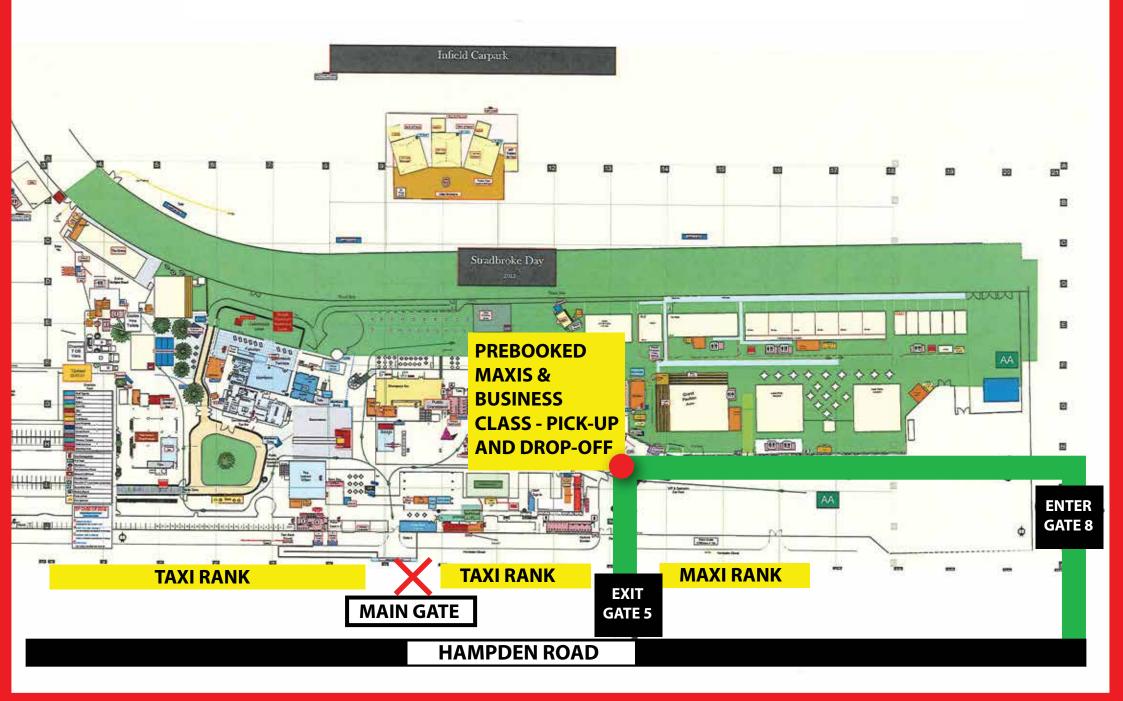

# **TAXI RANKS LOCATIONS**

#### Regular Taxi Rank

Hampden Street enter off Nudgee Road.

Entry for taxis heading inbound only; taxis heading outbound will not be allowed to turn right into Hampden Street.

This rank will have two taxi Supervisors in attendance 1400 - 1900.

#### Maxi Taxi Rank

Is also located In Hampden Street, but due to barriers in place can only be accessed from the following: Enter via Lamington Ave and turn left into Buxton St and left again into Hampden with rank on right hand side of Hampden.

This rank will have two taxi Supervisors in attendance1400 - 1900.

### Pre Booked Maxis & Business Class - Pick-Up and Drop-Off

Enter via Lamington Avenue, left into Mordant Street, left into Hampden Street and right into Gate 8. Follow the road around, drop off guests and exit via Gate 5 following the same route back on to Nudgee Road.

### Important

There will be No Right Turn allowed into Hampden off Nudgee Road for access to Doomben; only access is turn left into Hampden from Nudgee Road.

Police will be enforcing the No Right Turn Rule.

Drivers who disobey this rule will be penalised \$300.00 + loss of 3 demerit points

No pick up of fares on Nudgee Road at any time, drivers will be penalised.

### **BLACK & WHITE CABS RANK: TAXI RANK AND MAXI/PRE-BOOKED CABS RANK**